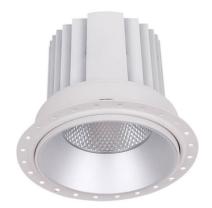

## **COMFORT-T**

Lavov trimless downlight from the family COMFORT-T with a power of 40W, CRI 80 and CCT 4000K, 24 degrees beam angle. With a total lumen output of 3200lm, and a luminous efficacy of 80lm/W. Made in Die Cast Aluminum and finished in White color. ON/OFF driver.