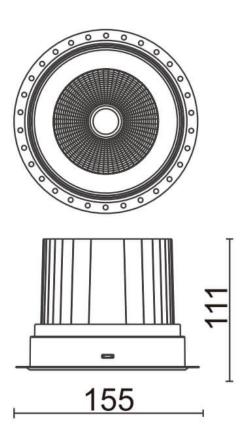

## **Scheme**

| Product                     |                |
|-----------------------------|----------------|
| Real power (W)              | 40             |
| Real luminous flux (Lm)     | 3200           |
| Luminous efficiency (Lm/W)  | 80             |
| Beam angle (º)              | 24             |
| Life time (h)               | 50000 h L80B10 |
| IP                          | 20             |
| Electrical class insulation | Clas II        |
| Colour                      | White          |
| Control gear included       | Yes            |
| Control gear                | ON/OFF         |
| Flicker Free                | Yes            |
| Light source                | LED            |
| Type of LED                 | СОВ            |
| Colour temperature (K)      | 4000           |
| Colour consistency (SDCM)   | SDCM<3         |
| CRI                         | 80             |