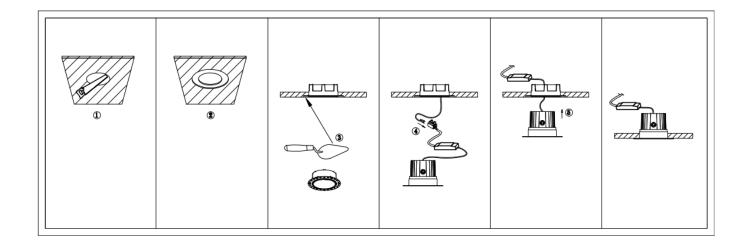

## Item code 86.D059.4421.01

- Installation and wiring of luminaire must be in accordance with all applicable local codes.
- Installation, inspection, and maintenance of luminaires should be performed by a qualified electrician.
- DO NOT make or alter any open holes in the luminaire. Do not modify the luminaire.
- DO NOT install damaged product.
- Make sure electrical power is OFF before and during installation and maintenance.
- Make sure the equipment is properly grounded.
- Make sure the supply voltage is same as the rated fixture voltage.

## Cut out in the right size:

86.D059.1\*\*\*.\*\* 80mm 86.D059.2\*\*\*.\*\* 100mm 86.D059.3\*\*\*.\*\* 110mm 86.D059.4\*\*\*.\*\* 135mm