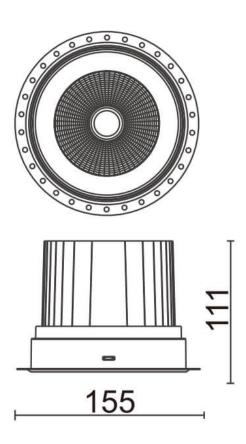

## **COMFORT-T**

Lavov trimless downlight from the family COMFORT-T with a power of 40W, CRI 80 and CCT 4000K, 24 degrees beam angle. With a total lumen output of 3200lm, and a luminous efficacy of 80lm/W. Made in Die Cast Aluminum and finished in White color. DALI driver.

## **Scheme**

| Product                     |                |
|-----------------------------|----------------|
| Real power (W)              | 40             |
| Real luminous flux (Lm)     | 3200           |
| Luminous efficiency (Lm/W)  | 80             |
| Beam angle (º)              | 24             |
| Life time (h)               | 50000 h L80B10 |
| IP                          | 20             |
| Electrical class insulation | Clas II        |
| Colour                      | White          |
| Control gear included       | Yes            |
| Control gear                | DALI           |
| Flicker Free                | Yes            |
| Light source                | LED            |
| Type of LED                 | СОВ            |
| Colour temperature (K)      | 4000           |
| Colour consistency (SDCM)   | SDCM<3         |
| CRI                         | 80             |