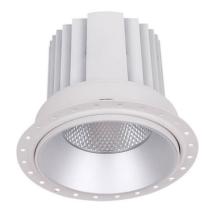

## **COMFORT-T**

Lavov trimless downlight from the family COMFORT-T with a power of 40W, CRI 80 and CCT 4000K, 24 degrees beam angle. With a total lumen output of 3200lm, and a luminous efficacy of 80lm/W. Made in Die Cast Aluminum and finished in White color. DALI driver.