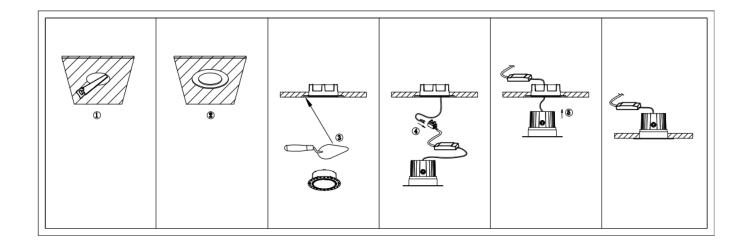

## Item code 86.D059.4423.01

- Installation and wiring of luminaire must be in accordance with all applicable local codes.
- Installation, inspection, and maintenance of luminaires should be performed by a qualified electrician.
- DO NOT make or alter any open holes in the luminaire. Do not modify the luminaire.
- DO NOT install damaged product.
- Make sure electrical power is OFF before and during installation and maintenance.
- Make sure the equipment is properly grounded.
- Make sure the supply voltage is same as the rated fixture voltage.

## Cut out in the right size:

86.D059.1\*\*\*.\*\* 80mm 86.D059.2\*\*\*.\*\* 100mm 86.D059.3\*\*\*.\*\* 110mm 86.D059.4\*\*\*.\*\* 135mm