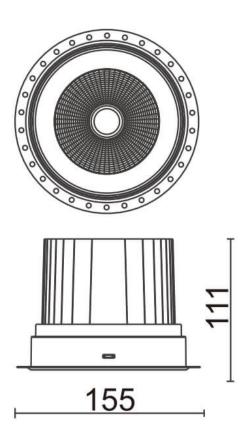

## **COMFORT-T**

Lavov trimless downlight from the family COMFORT-T with a power of 40W, CRI 80 and CCT 4000K, 40 degrees beam angle. With a total lumen output of 3200lm, and a luminous efficacy of 80lm/W. Made in Die Cast Aluminum and finished in White color. ON/OFF driver.

## **Scheme**

| Product                     |                |
|-----------------------------|----------------|
| Real power (W)              | 40             |
| Real luminous flux (Lm)     | 3200           |
| Luminous efficiency (Lm/W)  | 80             |
| Beam angle (º)              | 40             |
| Life time (h)               | 50000 h L80B10 |
| IP                          | 20             |
| Electrical class insulation | Clas II        |
| Colour                      | White          |
| Control gear included       | Yes            |
| Control gear                | ON/OFF         |
| Flicker Free                | Yes            |
| Light source                | LED            |
| Type of LED                 | СОВ            |
| Colour temperature (K)      | 4000           |
| Colour consistency (SDCM)   | SDCM<3         |
| CRI                         | 80             |