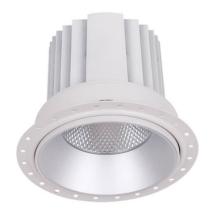

## **COMFORT-T**

Lavov trimless downlight from the family COMFORT-T with a power of 40W, CRI 80 and CCT 4000K, 40 degrees beam angle. With a total lumen output of 3200lm, and a luminous efficacy of 80lm/W. Made in Die Cast Aluminum and finished in White color. ON/OFF driver.