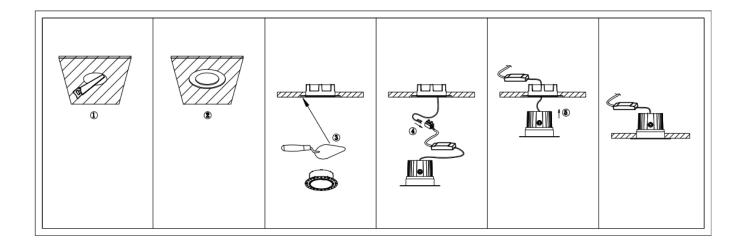

## Item code 86.D059.4431.01

- Installation and wiring of luminaire must be in accordance with all applicable local codes.
- Installation, inspection, and maintenance of luminaires should be performed by a qualified electrician.
- DO NOT make or alter any open holes in the luminaire. Do not modify the luminaire.
- DO NOT install damaged product.
- Make sure electrical power is OFF before and during installation and maintenance.
- Make sure the equipment is properly grounded.
- Make sure the supply voltage is same as the rated fixture voltage.

## Cut out in the right size:

86.D059.1\*\*\*.\*\* 80mm 86.D059.2\*\*\*.\*\* 100mm 86.D059.3\*\*\*.\*\* 110mm 86.D059.4\*\*\*.\*\* 135mm