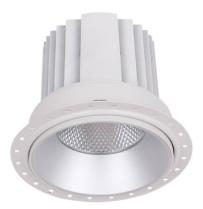

## **COMFORT-T**

Lavov trimless downlight from the family COMFORT-T with a power of 40W, CRI 80 and CCT 4000K, 40 degrees beam angle. With a total lumen output of 3200lm, and a luminous efficacy of 80lm/W. Made in Die Cast Aluminum and finished in White color. DALI driver.