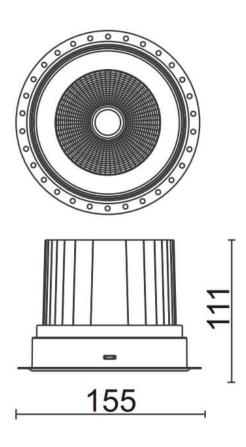

Scheme

| Product                     |                |
|-----------------------------|----------------|
| Real power (W)              | 40             |
| Real luminous flux (Lm)     | 3200           |
| Luminous efficiency (Lm/W)  | 80             |
| Beam angle (º)              | 40             |
| Life time (h)               | 50000 h L80B10 |
| IP                          | 20             |
| Electrical class insulation | Clas II        |
| Colour                      | White          |
| Control gear included       | Yes            |
| Control gear                | DALI           |
| Flicker Free                | Yes            |
| Light source                | LED            |
| Type of LED                 | СОВ            |
| Colour temperature (K)      | 4000           |
| Colour consistency (SDCM)   | SDCM<3         |
| CRI                         | 80             |