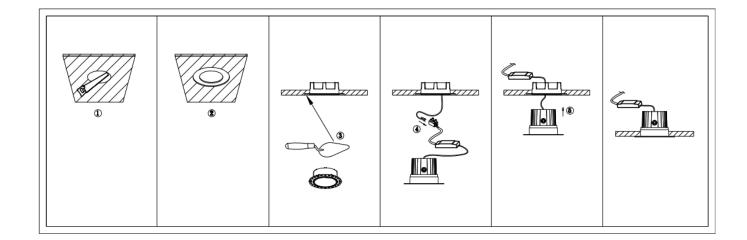

## Item code 86.D059.4433.01

- Installation and wiring of luminaire must be in accordance with all applicable local codes.
- Installation, inspection, and maintenance of luminaires should be performed by a qualified electrician.
- DO NOT make or alter any open holes in the luminaire. Do not modify the luminaire.
- DO NOT install damaged product.
- Make sure electrical power is OFF before and during installation and maintenance.
- Make sure the equipment is properly grounded.
- Make sure the supply voltage is same as the rated fixture voltage.

## Cut out in the right size:

86.D059.1\*\*\*.\*\* 80mm 86.D059.2\*\*\*.\*\* 100mm 86.D059.3\*\*\*.\*\* 110mm 86.D059.4\*\*\*.\*\* 135mm