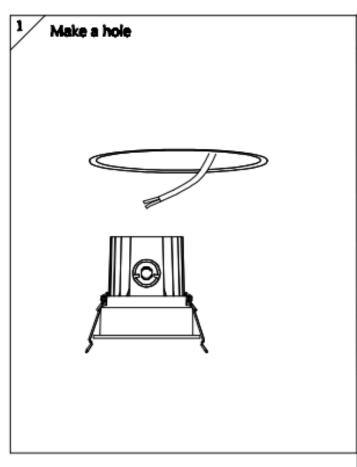

## Cut out in the right size:

86.D060.1\*\*\*.\*\* 85mm

86.D060.2\*\*\*.\*\* 108mm

86.D060.3\*\*\*.\*\* 140mm

86.D060.4\*\*\*.\*\* 170mm