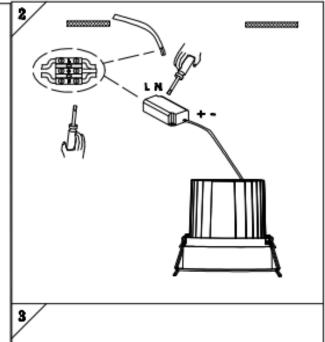

## Item code 86.D060.1311.01

- Installation and wiring of luminaire must be in accordance with all applicable local codes.
- Installation, inspection, and maintenance of luminaires should be performed by a qualified electrician.
- $\bullet$  DO NOT make or alter any open holes in the luminaire. Do not modify the luminaire.
- DO NOT install damaged product.
- Make sure electrical power is OFF before and during installation and maintenance.
- Make sure the equipment is properly grounded.
- Make sure the supply voltage is same as the rated fixture voltage.