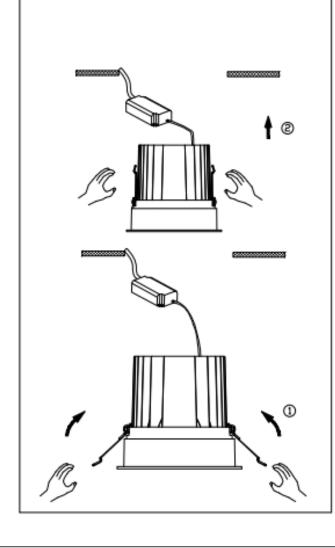

## Item code 86.D060.1311.01

- Installation and wiring of luminaire must be in accordance with all applicable local codes.
- Installation, inspection, and maintenance of luminaires should be performed by a qualified electrician.
- $\bullet$  DO NOT make or alter any open holes in the luminaire. Do not modify the luminaire.
- DO NOT install damaged product.
- Make sure electrical power is OFF before and during installation and maintenance.
- Make sure the equipment is properly grounded.
- Make sure the supply voltage is same as the rated fixture voltage.