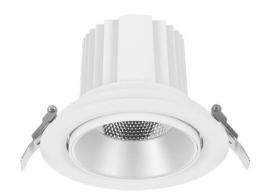

## **COMFORT A**

Lavov downlight from the family COMFORT A with a power of 10W, CRI 80 and CCT 3000K, 12 degrees beam angle. With a total lumen output of 790lm, and a luminous efficacy of 79lm/W. Made in Die Cast Aluminum and finished in Black color. ON/OFF driver.