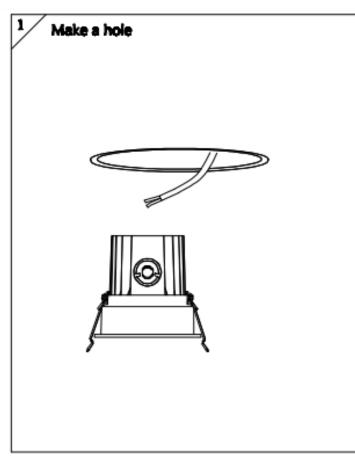

## Cut out in the right size:

86.D060.1\*\*\*.\*\* 85mm

86.D060.2\*\*\*.\*\* 108mm

86.D060.3\*\*\*.\*\* 140mm

86.D060.4\*\*\*.\*\* 170mm