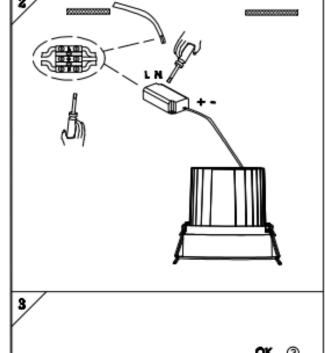

## Item code 86.D060.1311.02

- Installation and wiring of luminaire must be in accordance with all applicable local codes.
- Installation, inspection, and maintenance of luminaires should be performed by a qualified electrician.
- $\bullet$  DO NOT make or alter any open holes in the luminaire. Do not modify the luminaire.
- DO NOT install damaged product.
- Make sure electrical power is OFF before and during installation and maintenance.
- Make sure the equipment is properly grounded.
- Make sure the supply voltage is same as the rated fixture voltage.