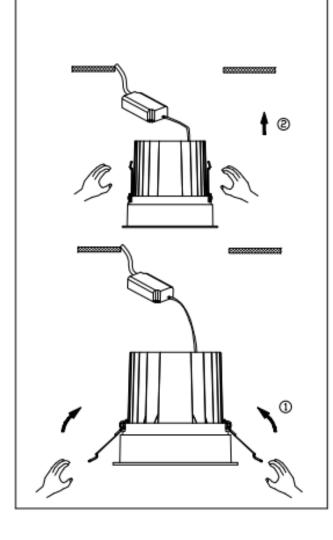

## Item code 86.D060.1311.02

- Installation and wiring of luminaire must be in accordance with all applicable local codes.
- Installation, inspection, and maintenance of luminaires should be performed by a qualified electrician.
- $\bullet$  DO NOT make or alter any open holes in the luminaire. Do not modify the luminaire.
- DO NOT install damaged product.
- Make sure electrical power is OFF before and during installation and maintenance.
- Make sure the equipment is properly grounded.
- Make sure the supply voltage is same as the rated fixture voltage.