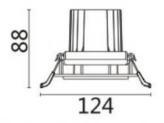

## **Scheme**

| Product                     |                |
|-----------------------------|----------------|
| Real power (W)              | 10             |
| Real luminous flux (Lm)     | 790            |
| Luminous efficiency (Lm/W)  | 79             |
| Beam angle (º)              | 12             |
| Life time (h)               | 50000 h L80B10 |
| IP                          | 20             |
| Electrical class insulation | Clas II        |
| Colour                      | Grey           |
| Control gear included       | Yes            |
| Control gear                | ON/OFF         |
| Flicker Free                | Yes            |
| Light source                | LED            |
| Type of LED                 | СОВ            |
| Colour temperature (K)      | 3000           |
| Colour consistency (SDCM)   | SDCM<3         |
| CRI                         | 80             |