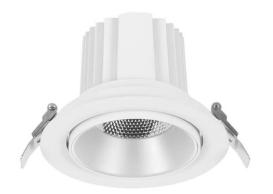

## **COMFORT A**

Lavov downlight from the family COMFORT A with a power of 10W, CRI 80 and CCT 3000K, 12 degrees beam angle. With a total lumen output of 790lm, and a luminous efficacy of 79lm/W. Made in Die Cast Aluminum and finished in Grey color. ON/OFF driver.