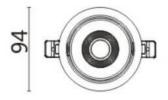

## **Scheme**

| Product                     |                |
|-----------------------------|----------------|
| Real power (W)              | 10             |
| Real luminous flux (Lm)     | 790            |
| Luminous efficiency (Lm/W)  | 79             |
| Beam angle (º)              | 12             |
| Life time (h)               | 50000 h L80B10 |
| IP                          | 20             |
| Electrical class insulation | Clas II        |
| Colour                      | Grey           |
| Control gear included       | Yes            |
| Control gear                | ON/OFF         |
| Flicker Free                | Yes            |
| Light source                | LED            |
| Type of LED                 | СОВ            |
| Colour temperature (K)      | 3000           |
| Colour consistency (SDCM)   | SDCM<3         |
| CRI                         | 80             |