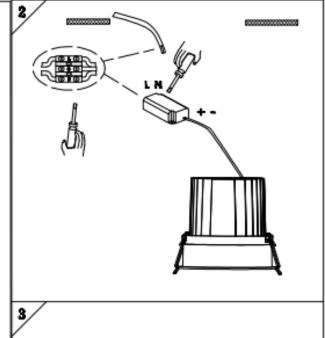

## Item code 86.D060.1313.01

- Installation and wiring of luminaire must be in accordance with all applicable local codes.
- Installation, inspection, and maintenance of luminaires should be performed by a qualified electrician.
- $\bullet$  DO NOT make or alter any open holes in the luminaire. Do not modify the luminaire.
- DO NOT install damaged product.
- Make sure electrical power is OFF before and during installation and maintenance.
- Make sure the equipment is properly grounded.
- Make sure the supply voltage is same as the rated fixture voltage.