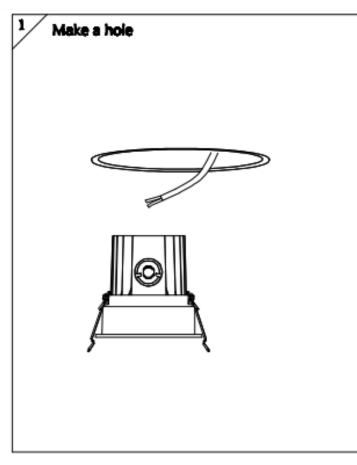

## Cut out in the right size:

86.D060.1\*\*\*.\*\* 85mm

86.D060.2\*\*\*.\*\* 108mm

86.D060.3\*\*\*.\*\* 140mm

86.D060.4\*\*\*.\*\* 170mm