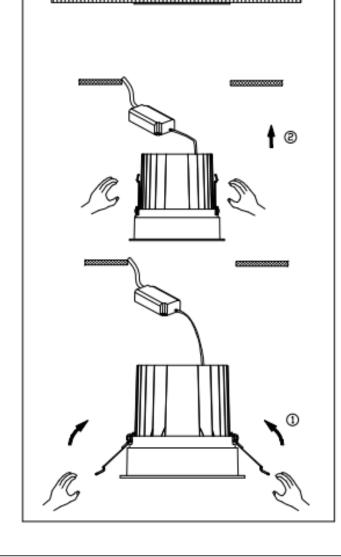

## Item code 86.D060.1313.01

- Installation and wiring of luminaire must be in accordance with all applicable local codes.
- Installation, inspection, and maintenance of luminaires should be performed by a qualified electrician.
- $\bullet$  DO NOT make or alter any open holes in the luminaire. Do not modify the luminaire.
- DO NOT install damaged product.
- Make sure electrical power is OFF before and during installation and maintenance.
- Make sure the equipment is properly grounded.
- Make sure the supply voltage is same as the rated fixture voltage.