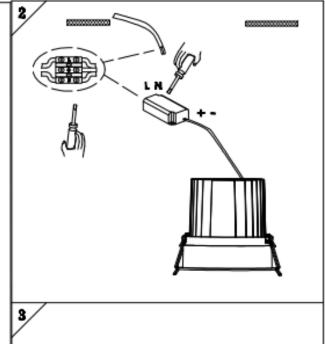

## Item code 86.D060.1313.02

- Installation and wiring of luminaire must be in accordance with all applicable local codes.
- Installation, inspection, and maintenance of luminaires should be performed by a qualified electrician.
- $\bullet$  DO NOT make or alter any open holes in the luminaire. Do not modify the luminaire.
- DO NOT install damaged product.
- Make sure electrical power is OFF before and during installation and maintenance.
- Make sure the equipment is properly grounded.
- Make sure the supply voltage is same as the rated fixture voltage.

## Cut out in the right size:

86.D060.1\*\*\*.\*\* 85mm

86.D060.2\*\*\*.\*\* 108mm

86.D060.3\*\*\*.\*\* 140mm

86.D060.4\*\*\*.\*\* 170mm