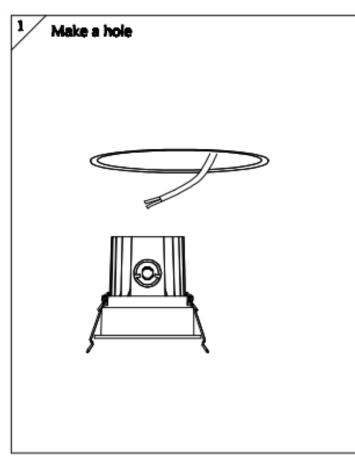

## Item code 86.D060.1313.02

- Installation and wiring of luminaire must be in accordance with all applicable local codes.
- Installation, inspection, and maintenance of luminaires should be performed by a qualified electrician.
- $\bullet$  DO NOT make or alter any open holes in the luminaire. Do not modify the luminaire.
- DO NOT install damaged product.
- Make sure electrical power is OFF before and during installation and maintenance.
- Make sure the equipment is properly grounded.
- Make sure the supply voltage is same as the rated fixture voltage.

## Cut out in the right size:

86.D060.1\*\*\*.\*\* 85mm

86.D060.2\*\*\*.\*\* 108mm

86.D060.3\*\*\*.\*\* 140mm

86.D060.4\*\*\*.\*\* 170mm