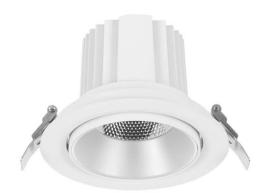

## **COMFORT A**

Lavov downlight from the family COMFORT A with a power of 10W, CRI 80 and CCT 3000K, 12 degrees beam angle. With a total lumen output of 790lm, and a luminous efficacy of 79lm/W. Made in Die Cast Aluminum and finished in Grey color. DALI driver.