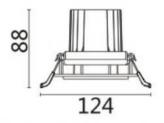

## **Scheme**

| Product                     |                |
|-----------------------------|----------------|
| Real power (W)              | 10             |
| Real luminous flux (Lm)     | 790            |
| Luminous efficiency (Lm/W)  | 79             |
| Beam angle (º)              | 12             |
| Life time (h)               | 50000 h L80B10 |
| IP                          | 20             |
| Electrical class insulation | Clas II        |
| Colour                      | Grey           |
| Control gear included       | Yes            |
| Control gear                | DALI           |
| Flicker Free                | Yes            |
| Light source                | LED            |
| Type of LED                 | СОВ            |
| Colour temperature (K)      | 3000           |
| Colour consistency (SDCM)   | SDCM<3         |
| CRI                         | 80             |