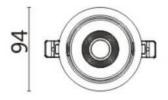

## **Scheme**

| Product                     |                |
|-----------------------------|----------------|
| Real power (W)              | 10             |
| Real luminous flux (Lm)     | 790            |
| Luminous efficiency (Lm/W)  | 79             |
| Beam angle (º)              | 12             |
| Life time (h)               | 50000 h L80B10 |
| IP                          | 20             |
| Electrical class insulation | Clas II        |
| Colour                      | Grey           |
| Control gear included       | Yes            |
| Control gear                | DALI           |
| Flicker Free                | Yes            |
| Light source                | LED            |
| Type of LED                 | СОВ            |
| Colour temperature (K)      | 3000           |
| Colour consistency (SDCM)   | SDCM<3         |
| CRI                         | 80             |