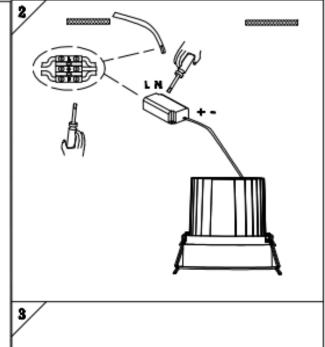

## Item code 86.D060.1313.03

- Installation and wiring of luminaire must be in accordance with all applicable local codes.
- Installation, inspection, and maintenance of luminaires should be performed by a qualified electrician.
- $\bullet$  DO NOT make or alter any open holes in the luminaire. Do not modify the luminaire.
- DO NOT install damaged product.
- Make sure electrical power is OFF before and during installation and maintenance.
- Make sure the equipment is properly grounded.
- Make sure the supply voltage is same as the rated fixture voltage.

## Cut out in the right size:

86.D060.1\*\*\*.\*\* 85mm

86.D060.2\*\*\*.\*\* 108mm

86.D060.3\*\*\*.\*\* 140mm

86.D060.4\*\*\*.\*\* 170mm