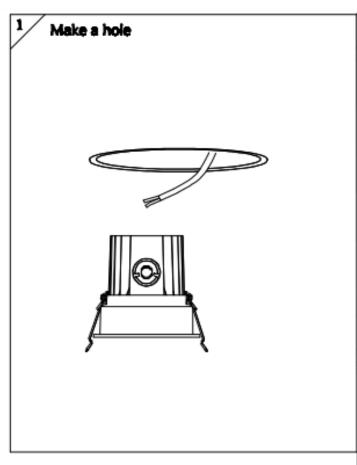

## Item code 86.D060.1313.03

- Installation and wiring of luminaire must be in accordance with all applicable local codes.
- Installation, inspection, and maintenance of luminaires should be performed by a qualified electrician.
- $\bullet$  DO NOT make or alter any open holes in the luminaire. Do not modify the luminaire.
- DO NOT install damaged product.
- Make sure electrical power is OFF before and during installation and maintenance.
- Make sure the equipment is properly grounded.
- Make sure the supply voltage is same as the rated fixture voltage.

## Cut out in the right size:

86.D060.1\*\*\*.\*\* 85mm

86.D060.2\*\*\*.\*\* 108mm

86.D060.3\*\*\*.\*\* 140mm

86.D060.4\*\*\*.\*\* 170mm