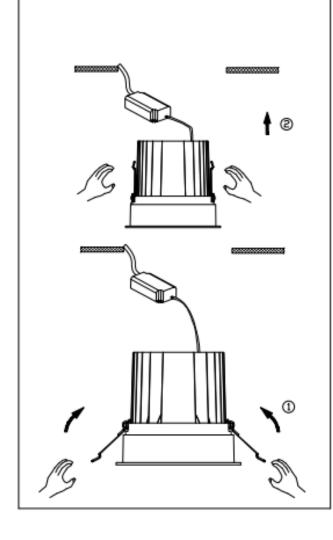

## Item code 86.D060.1321.01

- Installation and wiring of luminaire must be in accordance with all applicable local codes.
- Installation, inspection, and maintenance of luminaires should be performed by a qualified electrician.
- $\bullet$  DO NOT make or alter any open holes in the luminaire. Do not modify the luminaire.
- DO NOT install damaged product.
- Make sure electrical power is OFF before and during installation and maintenance.
- Make sure the equipment is properly grounded.
- Make sure the supply voltage is same as the rated fixture voltage.