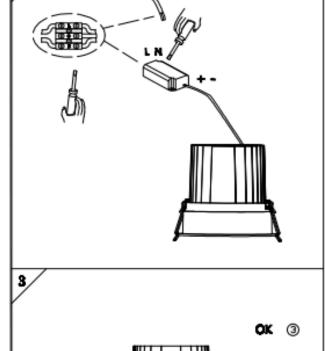

## Item code 86.D060.1321.01

- Installation and wiring of luminaire must be in accordance with all applicable local codes.
- Installation, inspection, and maintenance of luminaires should be performed by a qualified electrician.
- $\bullet$  DO NOT make or alter any open holes in the luminaire. Do not modify the luminaire.
- DO NOT install damaged product.
- Make sure electrical power is OFF before and during installation and maintenance.
- Make sure the equipment is properly grounded.
- Make sure the supply voltage is same as the rated fixture voltage.