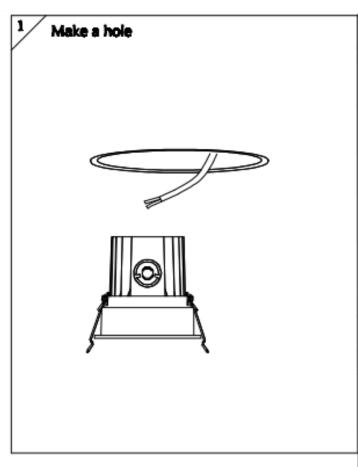

## Cut out in the right size:

86.D060.1\*\*\*.\*\* 85mm

86.D060.2\*\*\*.\*\* 108mm

86.D060.3\*\*\*.\*\* 140mm

86.D060.4\*\*\*.\*\* 170mm