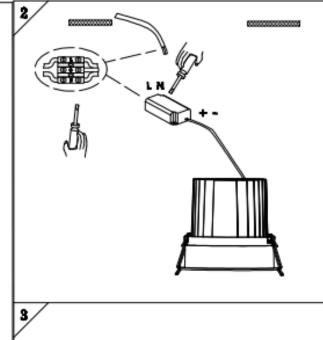

## Item code 86.D060.1321.02

- Installation and wiring of luminaire must be in accordance with all applicable local codes.
- Installation, inspection, and maintenance of luminaires should be performed by a qualified electrician.
- $\bullet$  DO NOT make or alter any open holes in the luminaire. Do not modify the luminaire.
- DO NOT install damaged product.
- Make sure electrical power is OFF before and during installation and maintenance.
- Make sure the equipment is properly grounded.
- Make sure the supply voltage is same as the rated fixture voltage.