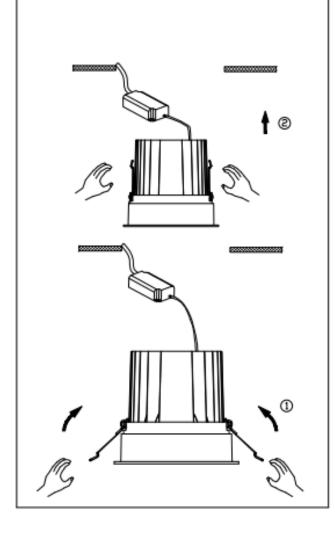

## Item code 86.D060.1321.02

- Installation and wiring of luminaire must be in accordance with all applicable local codes.
- Installation, inspection, and maintenance of luminaires should be performed by a qualified electrician.
- $\bullet$  DO NOT make or alter any open holes in the luminaire. Do not modify the luminaire.
- DO NOT install damaged product.
- Make sure electrical power is OFF before and during installation and maintenance.
- Make sure the equipment is properly grounded.
- Make sure the supply voltage is same as the rated fixture voltage.