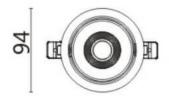

## **Scheme**

| Product                     |                |
|-----------------------------|----------------|
| Real power (W)              | 10             |
| Real luminous flux (Lm)     | 790            |
| Luminous efficiency (Lm/W)  | 79             |
| Beam angle (º)              | 24             |
| Life time (h)               | 50000 h L80B10 |
| IP                          | 20             |
| Electrical class insulation | Clas II        |
| Colour                      | Grey           |
| Control gear included       | Yes            |
| Control gear                | ON/OFF         |
| Flicker Free                | Yes            |
| Light source                | LED            |
| Type of LED                 | СОВ            |
| Colour temperature (K)      | 3000           |
| Colour consistency (SDCM)   | SDCM<3         |
| CRI                         | 80             |