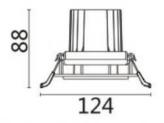

## **Scheme**

| Product                     |                |
|-----------------------------|----------------|
| Real power (W)              | 10             |
| Real luminous flux (Lm)     | 790            |
| Luminous efficiency (Lm/W)  | 79             |
| Beam angle (º)              | 24             |
| Life time (h)               | 50000 h L80B10 |
| IP                          | 20             |
| Electrical class insulation | Clas II        |
| Colour                      | Grey           |
| Control gear included       | Yes            |
| Control gear                | ON/OFF         |
| Flicker Free                | Yes            |
| Light source                | LED            |
| Type of LED                 | СОВ            |
| Colour temperature (K)      | 3000           |
| Colour consistency (SDCM)   | SDCM<3         |
| CRI                         | 80             |