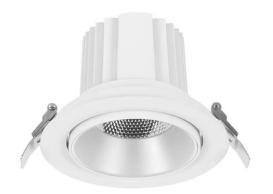

## **COMFORT A**

Lavov downlight from the family COMFORT A with a power of 10W, CRI 80 and CCT 3000K, 24 degrees beam angle. With a total lumen output of 790lm, and a luminous efficacy of 79lm/W. Made in Die Cast Aluminum and finished in Grey color. ON/OFF driver.