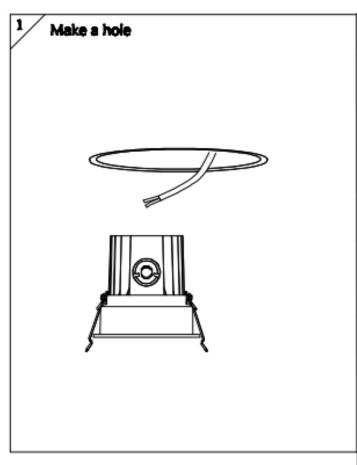

## Cut out in the right size:

86.D060.1\*\*\*.\*\* 85mm

86.D060.2\*\*\*.\*\* 108mm

86.D060.3\*\*\*.\*\* 140mm

86.D060.4\*\*\*.\*\* 170mm