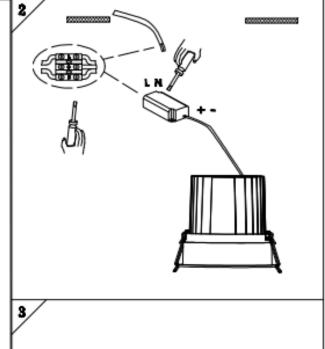

## Item code 86.D060.1321.03

- Installation and wiring of luminaire must be in accordance with all applicable local codes.
- Installation, inspection, and maintenance of luminaires should be performed by a qualified electrician.
- $\bullet$  DO NOT make or alter any open holes in the luminaire. Do not modify the luminaire.
- DO NOT install damaged product.
- Make sure electrical power is OFF before and during installation and maintenance.
- Make sure the equipment is properly grounded.
- Make sure the supply voltage is same as the rated fixture voltage.