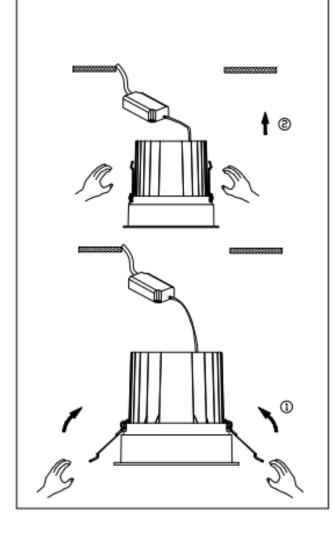

## Item code 86.D060.1321.03

- Installation and wiring of luminaire must be in accordance with all applicable local codes.
- Installation, inspection, and maintenance of luminaires should be performed by a qualified electrician.
- $\bullet$  DO NOT make or alter any open holes in the luminaire. Do not modify the luminaire.
- DO NOT install damaged product.
- Make sure electrical power is OFF before and during installation and maintenance.
- Make sure the equipment is properly grounded.
- Make sure the supply voltage is same as the rated fixture voltage.