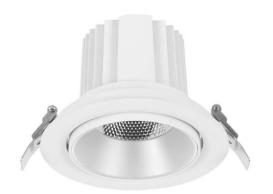

## **COMFORT A**

Lavov downlight from the family COMFORT A with a power of 10W, CRI 80 and CCT 3000K, 24 degrees beam angle. With a total lumen output of 790lm, and a luminous efficacy of 79lm/W. Made in Die Cast Aluminum and finished in White color. DALI driver.