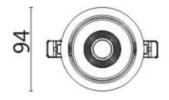

## **Scheme**

| Product                     |                |
|-----------------------------|----------------|
| Real power (W)              | 10             |
| Real luminous flux (Lm)     | 790            |
| Luminous efficiency (Lm/W)  | 79             |
| Beam angle (º)              | 24             |
| Life time (h)               | 50000 h L80B10 |
| IP                          | 20             |
| Electrical class insulation | Clas II        |
| Colour                      | White          |
| Control gear included       | Yes            |
| Control gear                | DALI           |
| Flicker Free                | Yes            |
| Light source                | LED            |
| Type of LED                 | СОВ            |
| Colour temperature (K)      | 3000           |
| Colour consistency (SDCM)   | SDCM<3         |
| CRI                         | 80             |