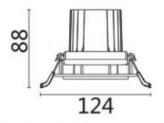

## **Scheme**

| Product                     |                |
|-----------------------------|----------------|
| Real power (W)              | 10             |
| Real luminous flux (Lm)     | 790            |
| Luminous efficiency (Lm/W)  | 79             |
| Beam angle (º)              | 24             |
| Life time (h)               | 50000 h L80B10 |
| IP                          | 20             |
| Electrical class insulation | Clas II        |
| Colour                      | White          |
| Control gear included       | Yes            |
| Control gear                | DALI           |
| Flicker Free                | Yes            |
| Light source                | LED            |
| Type of LED                 | СОВ            |
| Colour temperature (K)      | 3000           |
| Colour consistency (SDCM)   | SDCM<3         |
| CRI                         | 80             |