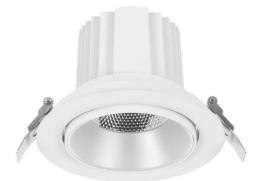

## **COMFORT A**

Lavov downlight from the family COMFORT A with a power of 10W, CRI 80 and CCT 3000K, 24 degrees beam angle. With a total lumen output of 790lm, and a luminous efficacy of 79lm/W. Made in Die Cast Aluminum and finished in Black color. DALI driver.

| Product                     |                |
|-----------------------------|----------------|
| Real power (W)              | 10             |
| Real luminous flux (Lm)     | 790            |
| Luminous efficiency (Lm/W)  | 79             |
| Beam angle (º)              | 24             |
| Life time (h)               | 50000 h L80B10 |
| IP                          | 20             |
| Electrical class insulation | Clas II        |
| Colour                      | Black          |
| Control gear included       | Yes            |
| Control gear                | DALI           |
| Flicker Free                | Yes            |
| Light source                | LED            |
| Type of LED                 | СОВ            |
| Colour temperature (K)      | 3000           |
| Colour consistency (SDCM)   | SDCM<3         |
| CRI                         | 80             |