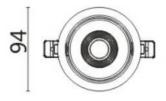

--|
| Real power (W)              | 10             |
| Real luminous flux (Lm)     | 790            |
| Luminous efficiency (Lm/W)  | 79             |
| Beam angle (º)              | 24             |
| Life time (h)               | 50000 h L80B10 |
| IP                          | 20             |
| Electrical class insulation | Clas II        |
| Colour                      | Black          |
| Control gear included       | Yes            |
| Control gear                | DALI           |
| Flicker Free                | Yes            |
| Light source                | LED            |
| Type of LED                 | СОВ            |
| Colour temperature (K)      | 3000           |
| Colour consistency (SDCM)   | SDCM<3         |
| CRI                         | 80             |

## Scheme