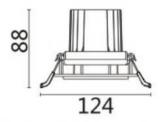

|
| Real power (W)              | 10             |
| Real luminous flux (Lm)     | 790            |
| Luminous efficiency (Lm/W)  | 79             |
| Beam angle (º)              | 24             |
| Life time (h)               | 50000 h L80B10 |
| IP                          | 20             |
| Electrical class insulation | Clas II        |
| Colour                      | Black          |
| Control gear included       | Yes            |
| Control gear                | DALI           |
| Flicker Free                | Yes            |
| Light source                | LED            |
| Type of LED                 | СОВ            |
| Colour temperature (K)      | 3000           |
| Colour consistency (SDCM)   | SDCM<3         |
| CRI                         | 80             |

## Scheme