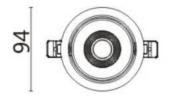

## **Scheme**

| Product                     |                |
|-----------------------------|----------------|
| Real power (W)              | 10             |
| Real luminous flux (Lm)     | 790            |
| Luminous efficiency (Lm/W)  | 79             |
| Beam angle (º)              | 24             |
| Life time (h)               | 50000 h L80B10 |
| IP                          | 20             |
| Electrical class insulation | Clas II        |
| Colour                      | Grey           |
| Control gear included       | Yes            |
| Control gear                | DALI           |
| Flicker Free                | Yes            |
| Light source                | LED            |
| Type of LED                 | СОВ            |
| Colour temperature (K)      | 3000           |
| Colour consistency (SDCM)   | SDCM<3         |
| CRI                         | 80             |