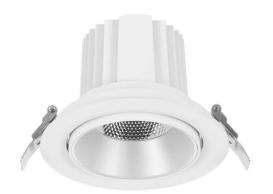

## **COMFORT A**

Lavov downlight from the family COMFORT A with a power of 10W, CRI 80 and CCT 3000K, 24 degrees beam angle. With a total lumen output of 790lm, and a luminous efficacy of 79lm/W. Made in Die Cast Aluminum and finished in Grey color. DALI driver.