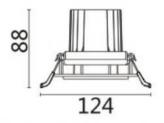

## **Scheme**

| Product                     |                |
|-----------------------------|----------------|
| Real power (W)              | 10             |
| Real luminous flux (Lm)     | 790            |
| Luminous efficiency (Lm/W)  | 79             |
| Beam angle (º)              | 24             |
| Life time (h)               | 50000 h L80B10 |
| IP                          | 20             |
| Electrical class insulation | Clas II        |
| Colour                      | Grey           |
| Control gear included       | Yes            |
| Control gear                | DALI           |
| Flicker Free                | Yes            |
| Light source                | LED            |
| Type of LED                 | СОВ            |
| Colour temperature (K)      | 3000           |
| Colour consistency (SDCM)   | SDCM<3         |
| CRI                         | 80             |