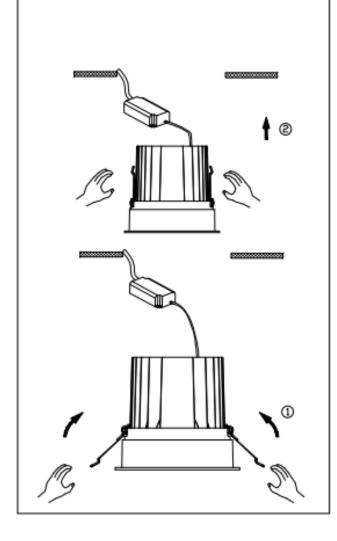

## Item code 86.D060.1323.03

- Installation and wiring of luminaire must be in accordance with all applicable local codes.
- Installation, inspection, and maintenance of luminaires should be performed by a qualified electrician.
- $\bullet$  DO NOT make or alter any open holes in the luminaire. Do not modify the luminaire.
- DO NOT install damaged product.
- Make sure electrical power is OFF before and during installation and maintenance.
- Make sure the equipment is properly grounded.
- Make sure the supply voltage is same as the rated fixture voltage.