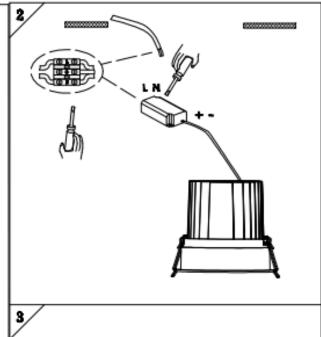

## Item code 86.D060.1323.03

- Installation and wiring of luminaire must be in accordance with all applicable local codes.
- Installation, inspection, and maintenance of luminaires should be performed by a qualified electrician.
- $\bullet$  DO NOT make or alter any open holes in the luminaire. Do not modify the luminaire.
- DO NOT install damaged product.
- Make sure electrical power is OFF before and during installation and maintenance.
- Make sure the equipment is properly grounded.
- Make sure the supply voltage is same as the rated fixture voltage.