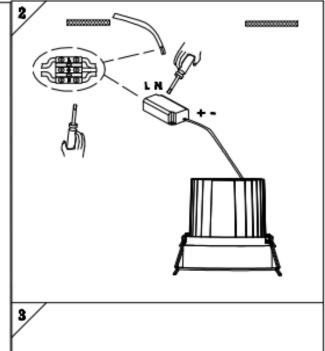

## Item code 86.D060.1331.01

- Installation and wiring of luminaire must be in accordance with all applicable local codes.
- Installation, inspection, and maintenance of luminaires should be performed by a qualified electrician.
- $\bullet$  DO NOT make or alter any open holes in the luminaire. Do not modify the luminaire.
- DO NOT install damaged product.
- Make sure electrical power is OFF before and during installation and maintenance.
- Make sure the equipment is properly grounded.
- Make sure the supply voltage is same as the rated fixture voltage.