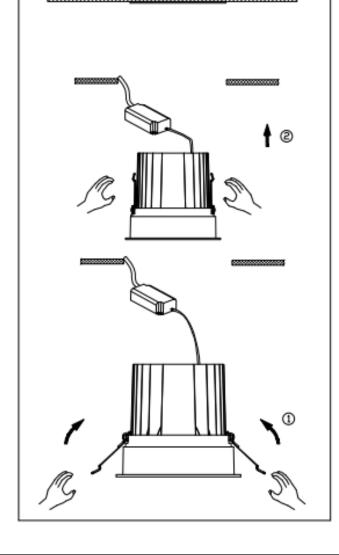

## Item code 86.D060.1331.01

- Installation and wiring of luminaire must be in accordance with all applicable local codes.
- Installation, inspection, and maintenance of luminaires should be performed by a qualified electrician.
- $\bullet$  DO NOT make or alter any open holes in the luminaire. Do not modify the luminaire.
- DO NOT install damaged product.
- Make sure electrical power is OFF before and during installation and maintenance.
- Make sure the equipment is properly grounded.
- Make sure the supply voltage is same as the rated fixture voltage.