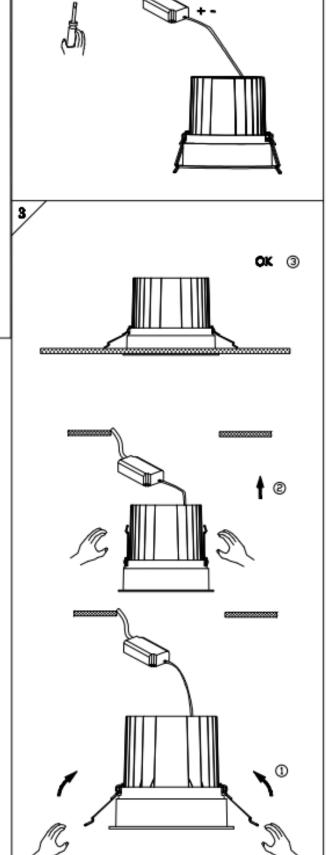

## Item code 86.D060.1331.02

- Installation and wiring of luminaire must be in accordance with all applicable local codes.
- Installation, inspection, and maintenance of luminaires should be performed by a qualified electrician.
- $\bullet$  DO NOT make or alter any open holes in the luminaire. Do not modify the luminaire.
- DO NOT install damaged product.
- Make sure electrical power is OFF before and during installation and maintenance.
- Make sure the equipment is properly grounded.
- Make sure the supply voltage is same as the rated fixture voltage.