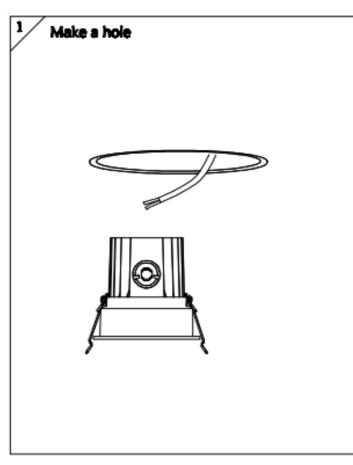

## Item code 86.D060.1331.02

- Installation and wiring of luminaire must be in accordance with all applicable local codes.
- Installation, inspection, and maintenance of luminaires should be performed by a qualified electrician.
- $\bullet$  DO NOT make or alter any open holes in the luminaire. Do not modify the luminaire.
- DO NOT install damaged product.
- Make sure electrical power is OFF before and during installation and maintenance.
- Make sure the equipment is properly grounded.
- Make sure the supply voltage is same as the rated fixture voltage.