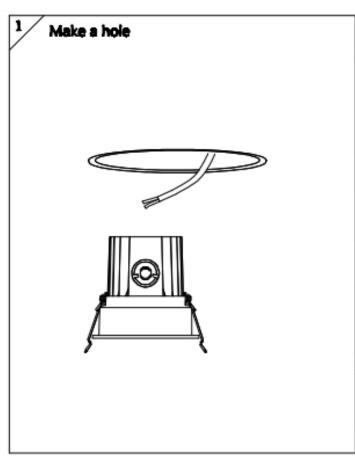

## Cut out in the right size:

86.D060.1\*\*\*.\*\* 85mm

86.D060.2\*\*\*.\*\* 108mm

86.D060.3\*\*\*.\*\* 140mm

86.D060.4\*\*\*.\*\* 170mm