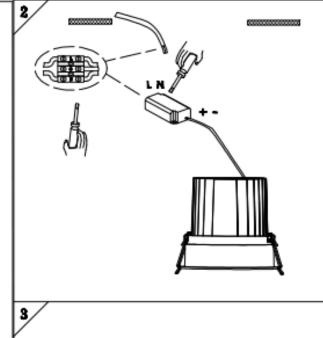

## Item code 86.D060.1331.03

- Installation and wiring of luminaire must be in accordance with all applicable local codes.
- Installation, inspection, and maintenance of luminaires should be performed by a qualified electrician.
- $\bullet$  DO NOT make or alter any open holes in the luminaire. Do not modify the luminaire.
- DO NOT install damaged product.
- Make sure electrical power is OFF before and during installation and maintenance.
- Make sure the equipment is properly grounded.
- Make sure the supply voltage is same as the rated fixture voltage.