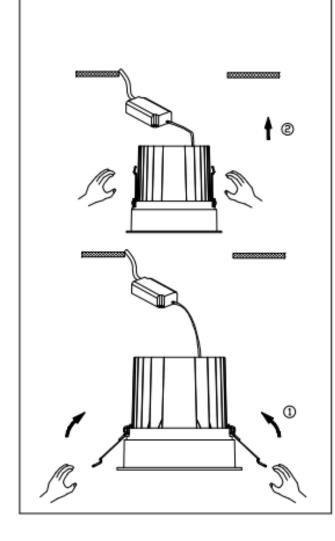

## Item code 86.D060.1331.03

- Installation and wiring of luminaire must be in accordance with all applicable local codes.
- Installation, inspection, and maintenance of luminaires should be performed by a qualified electrician.
- $\bullet$  DO NOT make or alter any open holes in the luminaire. Do not modify the luminaire.
- DO NOT install damaged product.
- Make sure electrical power is OFF before and during installation and maintenance.
- Make sure the equipment is properly grounded.
- Make sure the supply voltage is same as the rated fixture voltage.