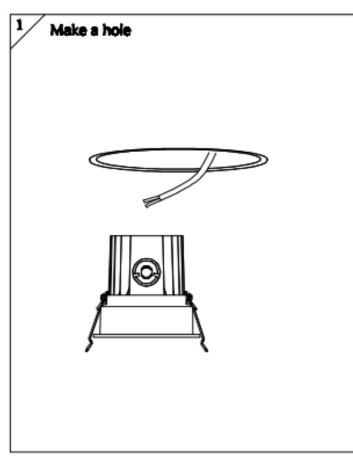

## Cut out in the right size:

86.D060.1\*\*\*.\*\* 85mm

86.D060.2\*\*\*.\*\* 108mm

86.D060.3\*\*\*.\*\* 140mm

86.D060.4\*\*\*.\*\* 170mm