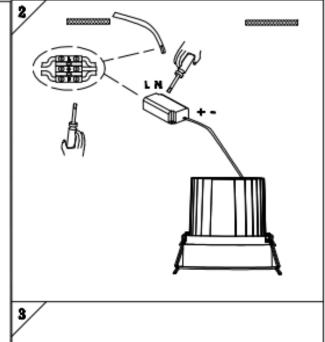

## Item code 86.D060.1333.01

- Installation and wiring of luminaire must be in accordance with all applicable local codes.
- Installation, inspection, and maintenance of luminaires should be performed by a qualified electrician.
- $\bullet$  DO NOT make or alter any open holes in the luminaire. Do not modify the luminaire.
- DO NOT install damaged product.
- Make sure electrical power is OFF before and during installation and maintenance.
- Make sure the equipment is properly grounded.
- Make sure the supply voltage is same as the rated fixture voltage.