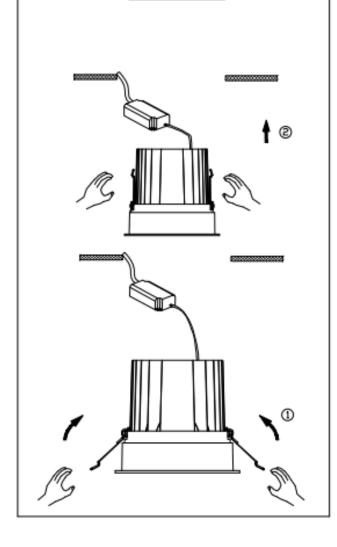

## Item code 86.D060.1333.01

- Installation and wiring of luminaire must be in accordance with all applicable local codes.
- Installation, inspection, and maintenance of luminaires should be performed by a qualified electrician.
- $\bullet$  DO NOT make or alter any open holes in the luminaire. Do not modify the luminaire.
- DO NOT install damaged product.
- Make sure electrical power is OFF before and during installation and maintenance.
- Make sure the equipment is properly grounded.
- Make sure the supply voltage is same as the rated fixture voltage.