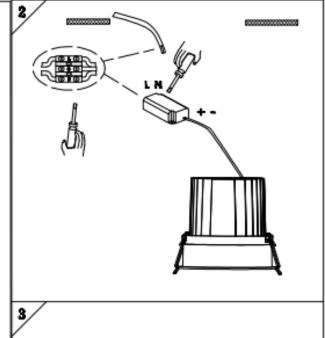

## Item code 86.D060.1333.02

- Installation and wiring of luminaire must be in accordance with all applicable local codes.
- Installation, inspection, and maintenance of luminaires should be performed by a qualified electrician.
- $\bullet$  DO NOT make or alter any open holes in the luminaire. Do not modify the luminaire.
- DO NOT install damaged product.
- Make sure electrical power is OFF before and during installation and maintenance.
- Make sure the equipment is properly grounded.
- Make sure the supply voltage is same as the rated fixture voltage.