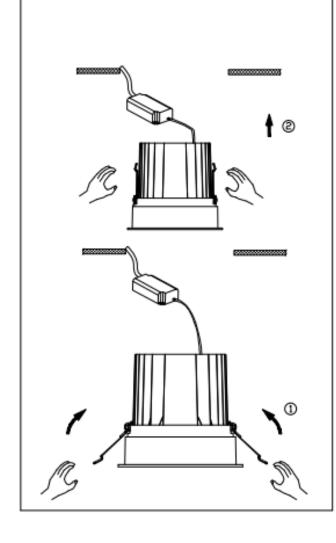

## Item code 86.D060.1333.02

- Installation and wiring of luminaire must be in accordance with all applicable local codes.
- Installation, inspection, and maintenance of luminaires should be performed by a qualified electrician.
- $\bullet$  DO NOT make or alter any open holes in the luminaire. Do not modify the luminaire.
- DO NOT install damaged product.
- Make sure electrical power is OFF before and during installation and maintenance.
- Make sure the equipment is properly grounded.
- Make sure the supply voltage is same as the rated fixture voltage.