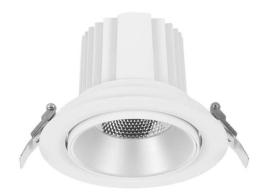

## **COMFORT A**

Lavov downlight from the family COMFORT A with a power of 10W, CRI 80 and CCT 4000K, 12 degrees beam angle. With a total lumen output of 790lm, and a luminous efficacy of 79lm/W. Made in Die Cast Aluminum and finished in White color. ON/OFF driver.