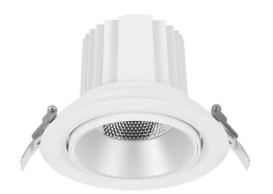

## **COMFORT A**

Lavov downlight from the family COMFORT A with a power of 10W, CRI 80 and CCT 4000K, 12 degrees beam angle. With a total lumen output of 790lm, and a luminous efficacy of 79lm/W. Made in Die Cast Aluminum and finished in Black color. ON/OFF driver.