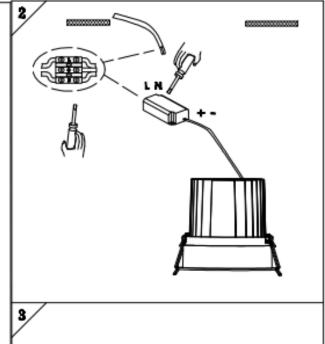

## Item code 86.D060.1411.02

- Installation and wiring of luminaire must be in accordance with all applicable local codes.
- Installation, inspection, and maintenance of luminaires should be performed by a qualified electrician.
- $\bullet$  DO NOT make or alter any open holes in the luminaire. Do not modify the luminaire.
- DO NOT install damaged product.
- Make sure electrical power is OFF before and during installation and maintenance.
- Make sure the equipment is properly grounded.
- Make sure the supply voltage is same as the rated fixture voltage.