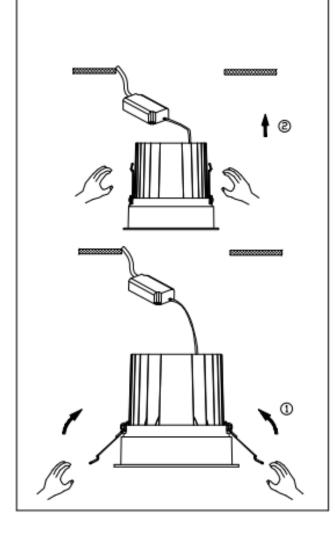

## Item code 86.D060.1411.02

- Installation and wiring of luminaire must be in accordance with all applicable local codes.
- Installation, inspection, and maintenance of luminaires should be performed by a qualified electrician.
- $\bullet$  DO NOT make or alter any open holes in the luminaire. Do not modify the luminaire.
- DO NOT install damaged product.
- Make sure electrical power is OFF before and during installation and maintenance.
- Make sure the equipment is properly grounded.
- Make sure the supply voltage is same as the rated fixture voltage.