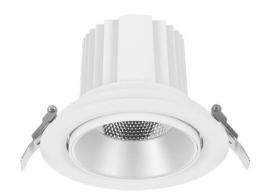

## **COMFORT A**

Lavov downlight from the family COMFORT A with a power of 10W, CRI 80 and CCT 4000K, 12 degrees beam angle. With a total lumen output of 790lm, and a luminous efficacy of 79lm/W. Made in Die Cast Aluminum and finished in Grey color. ON/OFF driver.