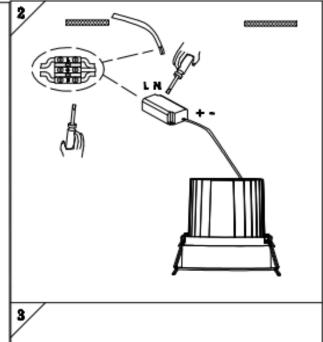

## Item code 86.D060.1411.03

- Installation and wiring of luminaire must be in accordance with all applicable local codes.
- Installation, inspection, and maintenance of luminaires should be performed by a qualified electrician.
- $\bullet$  DO NOT make or alter any open holes in the luminaire. Do not modify the luminaire.
- DO NOT install damaged product.
- Make sure electrical power is OFF before and during installation and maintenance.
- Make sure the equipment is properly grounded.
- Make sure the supply voltage is same as the rated fixture voltage.