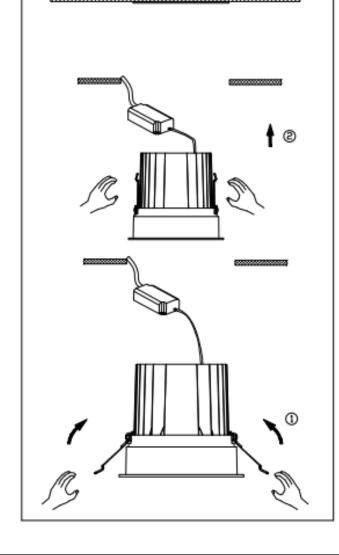

## Item code 86.D060.1411.03

- Installation and wiring of luminaire must be in accordance with all applicable local codes.
- Installation, inspection, and maintenance of luminaires should be performed by a qualified electrician.
- $\bullet$  DO NOT make or alter any open holes in the luminaire. Do not modify the luminaire.
- DO NOT install damaged product.
- Make sure electrical power is OFF before and during installation and maintenance.
- Make sure the equipment is properly grounded.
- Make sure the supply voltage is same as the rated fixture voltage.