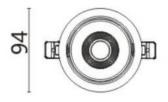

## **Scheme**

| Product                     |                |
|-----------------------------|----------------|
| Real power (W)              | 10             |
| Real luminous flux (Lm)     | 790            |
| Luminous efficiency (Lm/W)  | 79             |
| Beam angle (º)              | 12             |
| Life time (h)               | 50000 h L80B10 |
| IP                          | 20             |
| Electrical class insulation | Clas II        |
| Colour                      | White          |
| Control gear included       | Yes            |
| Control gear                | DALI           |
| Flicker Free                | Yes            |
| Light source                | LED            |
| Type of LED                 | СОВ            |
| Colour temperature (K)      | 4000           |
| Colour consistency (SDCM)   | SDCM<3         |
| CRI                         | 80             |