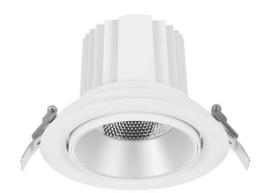

## **COMFORT A**

Lavov downlight from the family COMFORT A with a power of 10W, CRI 80 and CCT 4000K, 12 degrees beam angle. With a total lumen output of 790lm, and a luminous efficacy of 79lm/W. Made in Die Cast Aluminum and finished in White color. DALI driver.