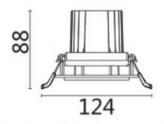

## **Scheme**

| Product                     |                |
|-----------------------------|----------------|
| Real power (W)              | 10             |
| Real luminous flux (Lm)     | 790            |
| Luminous efficiency (Lm/W)  | 79             |
| Beam angle (º)              | 12             |
| Life time (h)               | 50000 h L80B10 |
| IP                          | 20             |
| Electrical class insulation | Clas II        |
| Colour                      | White          |
| Control gear included       | Yes            |
| Control gear                | DALI           |
| Flicker Free                | Yes            |
| Light source                | LED            |
| Type of LED                 | СОВ            |
| Colour temperature (K)      | 4000           |
| Colour consistency (SDCM)   | SDCM<3         |
| CRI                         | 80             |