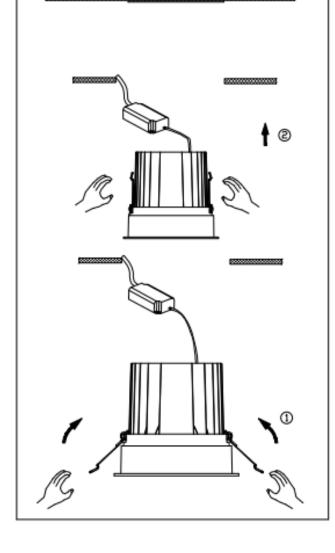

## Item code 86.D060.1413.02

- Installation and wiring of luminaire must be in accordance with all applicable local codes.
- Installation, inspection, and maintenance of luminaires should be performed by a qualified electrician.
- $\bullet$  DO NOT make or alter any open holes in the luminaire. Do not modify the luminaire.
- DO NOT install damaged product.
- Make sure electrical power is OFF before and during installation and maintenance.
- Make sure the equipment is properly grounded.
- Make sure the supply voltage is same as the rated fixture voltage.