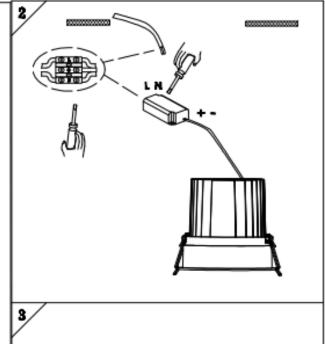

## Item code 86.D060.1413.02

- Installation and wiring of luminaire must be in accordance with all applicable local codes.
- Installation, inspection, and maintenance of luminaires should be performed by a qualified electrician.
- $\bullet$  DO NOT make or alter any open holes in the luminaire. Do not modify the luminaire.
- DO NOT install damaged product.
- Make sure electrical power is OFF before and during installation and maintenance.
- Make sure the equipment is properly grounded.
- Make sure the supply voltage is same as the rated fixture voltage.