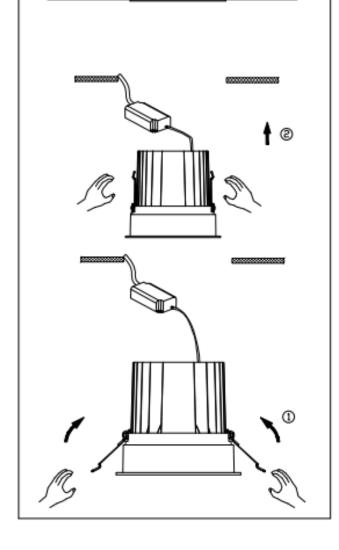

## Item code 86.D060.1421.01

- Installation and wiring of luminaire must be in accordance with all applicable local codes.
- Installation, inspection, and maintenance of luminaires should be performed by a qualified electrician.
- $\bullet$  DO NOT make or alter any open holes in the luminaire. Do not modify the luminaire.
- DO NOT install damaged product.
- Make sure electrical power is OFF before and during installation and maintenance.
- Make sure the equipment is properly grounded.
- Make sure the supply voltage is same as the rated fixture voltage.

## Cut out in the right size:

86.D060.1\*\*\*.\*\* 85mm

86.D060.2\*\*\*.\*\* 108mm

86.D060.3\*\*\*.\*\* 140mm

86.D060.4\*\*\*.\*\* 170mm