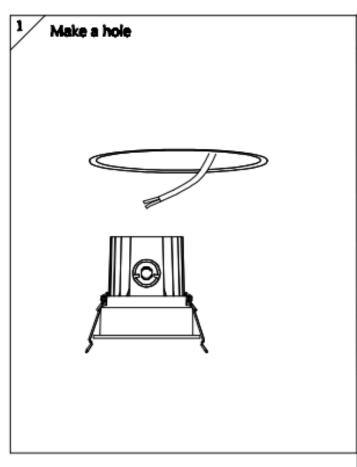

## Item code 86.D060.1421.01

- Installation and wiring of luminaire must be in accordance with all applicable local codes.
- Installation, inspection, and maintenance of luminaires should be performed by a qualified electrician.
- $\bullet$  DO NOT make or alter any open holes in the luminaire. Do not modify the luminaire.
- DO NOT install damaged product.
- Make sure electrical power is OFF before and during installation and maintenance.
- Make sure the equipment is properly grounded.
- Make sure the supply voltage is same as the rated fixture voltage.

## Cut out in the right size:

86.D060.1\*\*\*.\*\* 85mm

86.D060.2\*\*\*.\*\* 108mm

86.D060.3\*\*\*.\*\* 140mm

86.D060.4\*\*\*.\*\* 170mm