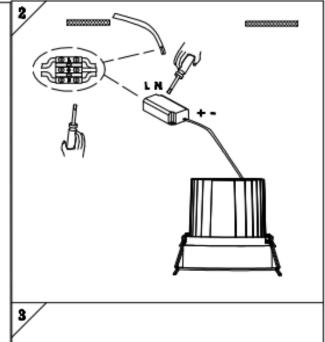

## Item code 86.D060.1421.01

- Installation and wiring of luminaire must be in accordance with all applicable local codes.
- Installation, inspection, and maintenance of luminaires should be performed by a qualified electrician.
- $\bullet$  DO NOT make or alter any open holes in the luminaire. Do not modify the luminaire.
- DO NOT install damaged product.
- Make sure electrical power is OFF before and during installation and maintenance.
- Make sure the equipment is properly grounded.
- Make sure the supply voltage is same as the rated fixture voltage.

## Cut out in the right size:

86.D060.1\*\*\*.\*\* 85mm

86.D060.2\*\*\*.\*\* 108mm

86.D060.3\*\*\*.\*\* 140mm

86.D060.4\*\*\*.\*\* 170mm