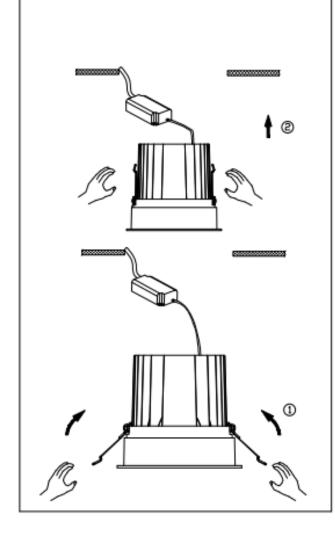

## Item code 86.D060.1421.02

- Installation and wiring of luminaire must be in accordance with all applicable local codes.
- Installation, inspection, and maintenance of luminaires should be performed by a qualified electrician.
- $\bullet$  DO NOT make or alter any open holes in the luminaire. Do not modify the luminaire.
- DO NOT install damaged product.
- Make sure electrical power is OFF before and during installation and maintenance.
- Make sure the equipment is properly grounded.
- Make sure the supply voltage is same as the rated fixture voltage.