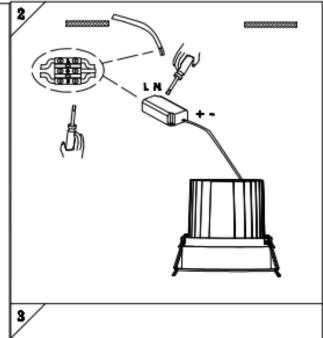

## Item code 86.D060.1421.02

- Installation and wiring of luminaire must be in accordance with all applicable local codes.
- Installation, inspection, and maintenance of luminaires should be performed by a qualified electrician.
- $\bullet$  DO NOT make or alter any open holes in the luminaire. Do not modify the luminaire.
- DO NOT install damaged product.
- Make sure electrical power is OFF before and during installation and maintenance.
- Make sure the equipment is properly grounded.
- Make sure the supply voltage is same as the rated fixture voltage.