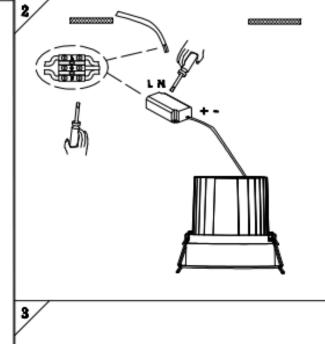

## Item code 86.D060.1421.03

- Installation and wiring of luminaire must be in accordance with all applicable local codes.
- Installation, inspection, and maintenance of luminaires should be performed by a qualified electrician.
- $\bullet$  DO NOT make or alter any open holes in the luminaire. Do not modify the luminaire.
- DO NOT install damaged product.
- Make sure electrical power is OFF before and during installation and maintenance.
- Make sure the equipment is properly grounded.
- Make sure the supply voltage is same as the rated fixture voltage.