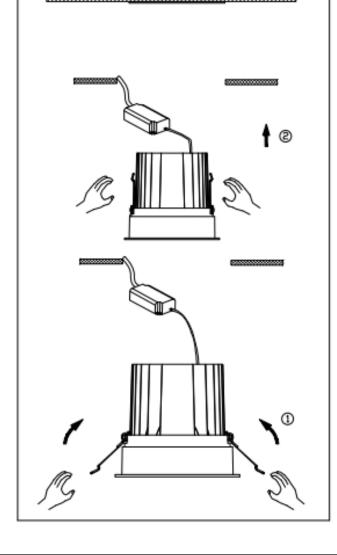

## Item code 86.D060.1421.03

- Installation and wiring of luminaire must be in accordance with all applicable local codes.
- Installation, inspection, and maintenance of luminaires should be performed by a qualified electrician.
- $\bullet$  DO NOT make or alter any open holes in the luminaire. Do not modify the luminaire.
- DO NOT install damaged product.
- Make sure electrical power is OFF before and during installation and maintenance.
- Make sure the equipment is properly grounded.
- Make sure the supply voltage is same as the rated fixture voltage.