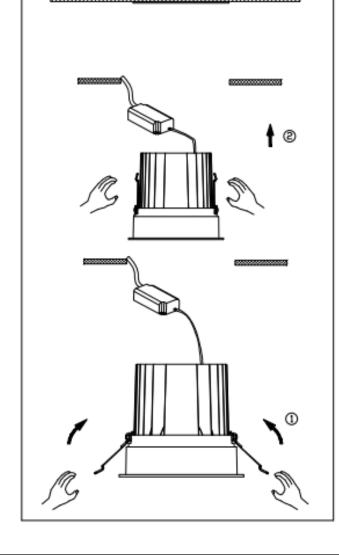

## Item code 86.D060.1423.01

- Installation and wiring of luminaire must be in accordance with all applicable local codes.
- Installation, inspection, and maintenance of luminaires should be performed by a qualified electrician.
- $\bullet$  DO NOT make or alter any open holes in the luminaire. Do not modify the luminaire.
- DO NOT install damaged product.
- Make sure electrical power is OFF before and during installation and maintenance.
- Make sure the equipment is properly grounded.
- Make sure the supply voltage is same as the rated fixture voltage.