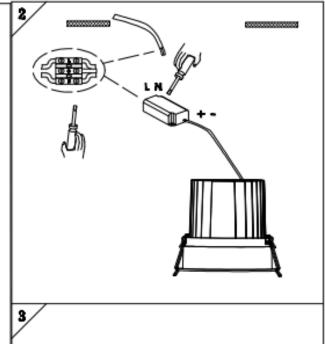

## Item code 86.D060.1423.01

- Installation and wiring of luminaire must be in accordance with all applicable local codes.
- Installation, inspection, and maintenance of luminaires should be performed by a qualified electrician.
- $\bullet$  DO NOT make or alter any open holes in the luminaire. Do not modify the luminaire.
- DO NOT install damaged product.
- Make sure electrical power is OFF before and during installation and maintenance.
- Make sure the equipment is properly grounded.
- Make sure the supply voltage is same as the rated fixture voltage.