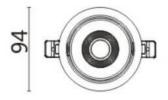

## **Scheme**

| Product                     |                |
|-----------------------------|----------------|
| Real power (W)              | 10             |
| Real luminous flux (Lm)     | 790            |
| Luminous efficiency (Lm/W)  | 79             |
| Beam angle (º)              | 24             |
| Life time (h)               | 50000 h L80B10 |
| IP                          | 20             |
| Electrical class insulation | Clas II        |
| Colour                      | Black          |
| Control gear included       | Yes            |
| Control gear                | DALI           |
| Flicker Free                | Yes            |
| Light source                | LED            |
| Type of LED                 | СОВ            |
| Colour temperature (K)      | 4000           |
| Colour consistency (SDCM)   | SDCM<3         |
| CRI                         | 80             |