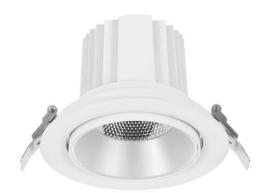

## **COMFORT A**

Lavov downlight from the family COMFORT A with a power of 10W, CRI 80 and CCT 4000K, 24 degrees beam angle. With a total lumen output of 790lm, and a luminous efficacy of 79lm/W. Made in Die Cast Aluminum and finished in Black color. DALI driver.