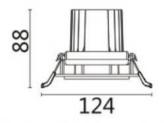

## **Scheme**

| Product                     |                |
|-----------------------------|----------------|
| Real power (W)              | 10             |
| Real luminous flux (Lm)     | 790            |
| Luminous efficiency (Lm/W)  | 79             |
| Beam angle (º)              | 24             |
| Life time (h)               | 50000 h L80B10 |
| IP                          | 20             |
| Electrical class insulation | Clas II        |
| Colour                      | Black          |
| Control gear included       | Yes            |
| Control gear                | DALI           |
| Flicker Free                | Yes            |
| Light source                | LED            |
| Type of LED                 | СОВ            |
| Colour temperature (K)      | 4000           |
| Colour consistency (SDCM)   | SDCM<3         |
| CRI                         | 80             |