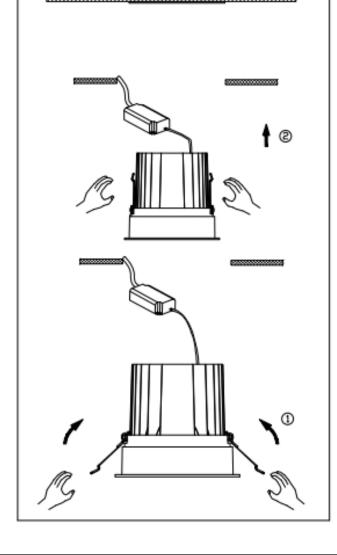

## Item code 86.D060.1423.02

- Installation and wiring of luminaire must be in accordance with all applicable local codes.
- Installation, inspection, and maintenance of luminaires should be performed by a qualified electrician.
- $\bullet$  DO NOT make or alter any open holes in the luminaire. Do not modify the luminaire.
- DO NOT install damaged product.
- Make sure electrical power is OFF before and during installation and maintenance.
- Make sure the equipment is properly grounded.
- Make sure the supply voltage is same as the rated fixture voltage.