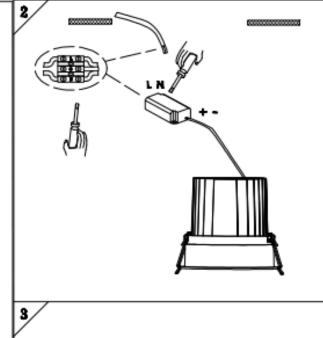

## Item code 86.D060.1423.02

- Installation and wiring of luminaire must be in accordance with all applicable local codes.
- Installation, inspection, and maintenance of luminaires should be performed by a qualified electrician.
- $\bullet$  DO NOT make or alter any open holes in the luminaire. Do not modify the luminaire.
- DO NOT install damaged product.
- Make sure electrical power is OFF before and during installation and maintenance.
- Make sure the equipment is properly grounded.
- Make sure the supply voltage is same as the rated fixture voltage.