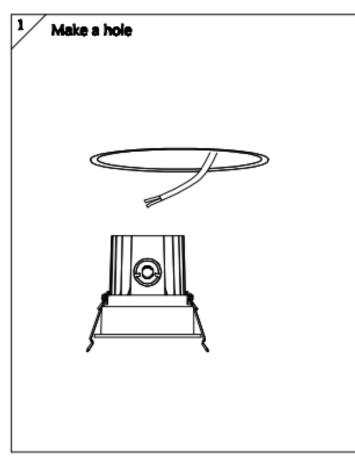

## Item code 86.D060.1423.03

- Installation and wiring of luminaire must be in accordance with all applicable local codes.
- Installation, inspection, and maintenance of luminaires should be performed by a qualified electrician.
- $\bullet$  DO NOT make or alter any open holes in the luminaire. Do not modify the luminaire.
- DO NOT install damaged product.
- Make sure electrical power is OFF before and during installation and maintenance.
- Make sure the equipment is properly grounded.
- Make sure the supply voltage is same as the rated fixture voltage.