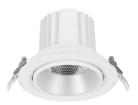

## Cut out in the right size:

86.D060.1\*\*\*.\*\* 85mm

86.D060.2\*\*\*.\*\* 108mm

86.D060.3\*\*\*.\*\* 140mm

86.D060.4\*\*\*.\*\* 170mm