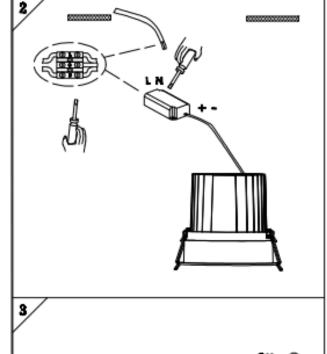

## Item code 86.D060.1423.03

- Installation and wiring of luminaire must be in accordance with all applicable local codes.
- Installation, inspection, and maintenance of luminaires should be performed by a qualified electrician.
- $\bullet$  DO NOT make or alter any open holes in the luminaire. Do not modify the luminaire.
- DO NOT install damaged product.
- Make sure electrical power is OFF before and during installation and maintenance.
- Make sure the equipment is properly grounded.
- Make sure the supply voltage is same as the rated fixture voltage.