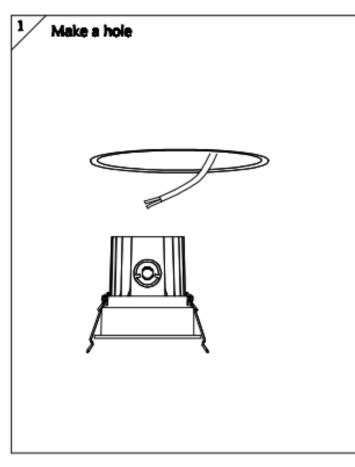

## Cut out in the right size:

86.D060.1\*\*\*.\*\* 85mm

86.D060.2\*\*\*.\*\* 108mm

86.D060.3\*\*\*.\*\* 140mm

86.D060.4\*\*\*.\*\* 170mm