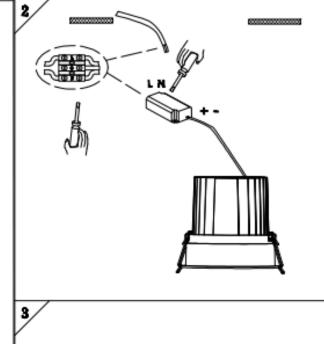

## Item code 86.D060.1431.01

- Installation and wiring of luminaire must be in accordance with all applicable local codes.
- Installation, inspection, and maintenance of luminaires should be performed by a qualified electrician.
- $\bullet$  DO NOT make or alter any open holes in the luminaire. Do not modify the luminaire.
- DO NOT install damaged product.
- Make sure electrical power is OFF before and during installation and maintenance.
- Make sure the equipment is properly grounded.
- Make sure the supply voltage is same as the rated fixture voltage.