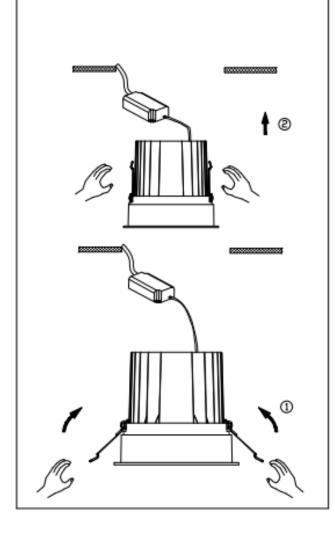

## Item code 86.D060.1431.01

- Installation and wiring of luminaire must be in accordance with all applicable local codes.
- Installation, inspection, and maintenance of luminaires should be performed by a qualified electrician.
- $\bullet$  DO NOT make or alter any open holes in the luminaire. Do not modify the luminaire.
- DO NOT install damaged product.
- Make sure electrical power is OFF before and during installation and maintenance.
- Make sure the equipment is properly grounded.
- Make sure the supply voltage is same as the rated fixture voltage.