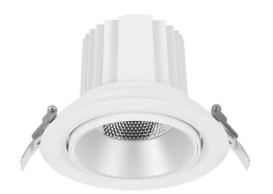

## **COMFORT A**

Lavov downlight from the family COMFORT A with a power of 10W, CRI 80 and CCT 4000K, 40 degrees beam angle. With a total lumen output of 790lm, and a luminous efficacy of 79lm/W. Made in Die Cast Aluminum and finished in Grey color. ON/OFF driver.

| Item code    | 86.D060.1431.03 Indoor Downlights |  |
|--------------|-----------------------------------|--|
| Product type |                                   |  |
| Category     |                                   |  |
| Family       | COMFORT A                         |  |
| Pictograms   | □ 220 V → CRI 80 C€               |  |
|              | Driver   On                       |  |