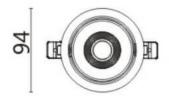

## **Scheme**

| Product                     |                |
|-----------------------------|----------------|
| Real power (W)              | 10             |
| Real luminous flux (Lm)     | 790            |
| Luminous efficiency (Lm/W)  | 79             |
| Beam angle (º)              | 40             |
| Life time (h)               | 50000 h L80B10 |
| IP                          | 20             |
| Electrical class insulation | Clas II        |
| Colour                      | Grey           |
| Control gear included       | Yes            |
| Control gear                | ON/OFF         |
| Flicker Free                | Yes            |
| Light source                | LED            |
| Type of LED                 | СОВ            |
| Colour temperature (K)      | 4000           |
| Colour consistency (SDCM)   | SDCM<3         |
| CRI                         | 80             |