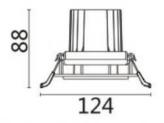

## **Scheme**

| Product                     |                |
|-----------------------------|----------------|
| Real power (W)              | 10             |
| Real luminous flux (Lm)     | 790            |
| Luminous efficiency (Lm/W)  | 79             |
| Beam angle (º)              | 40             |
| Life time (h)               | 50000 h L80B10 |
| IP                          | 20             |
| Electrical class insulation | Clas II        |
| Colour                      | Grey           |
| Control gear included       | Yes            |
| Control gear                | ON/OFF         |
| Flicker Free                | Yes            |
| Light source                | LED            |
| Type of LED                 | СОВ            |
| Colour temperature (K)      | 4000           |
| Colour consistency (SDCM)   | SDCM<3         |
| CRI                         | 80             |