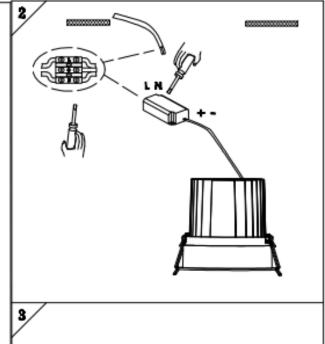

## Item code 86.D060.1431.03

- Installation and wiring of luminaire must be in accordance with all applicable local codes.
- Installation, inspection, and maintenance of luminaires should be performed by a qualified electrician.
- $\bullet$  DO NOT make or alter any open holes in the luminaire. Do not modify the luminaire.
- DO NOT install damaged product.
- Make sure electrical power is OFF before and during installation and maintenance.
- Make sure the equipment is properly grounded.
- Make sure the supply voltage is same as the rated fixture voltage.