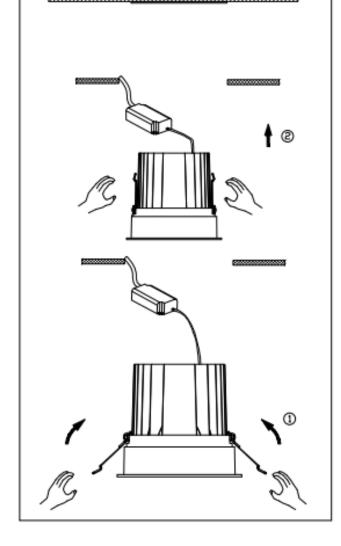

## Item code 86.D060.1431.03

- Installation and wiring of luminaire must be in accordance with all applicable local codes.
- Installation, inspection, and maintenance of luminaires should be performed by a qualified electrician.
- $\bullet$  DO NOT make or alter any open holes in the luminaire. Do not modify the luminaire.
- DO NOT install damaged product.
- Make sure electrical power is OFF before and during installation and maintenance.
- Make sure the equipment is properly grounded.
- Make sure the supply voltage is same as the rated fixture voltage.