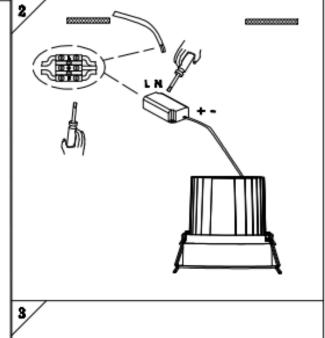

## Item code 86.D060.1433.02

- Installation and wiring of luminaire must be in accordance with all applicable local codes.
- Installation, inspection, and maintenance of luminaires should be performed by a qualified electrician.
- $\bullet$  DO NOT make or alter any open holes in the luminaire. Do not modify the luminaire.
- DO NOT install damaged product.
- Make sure electrical power is OFF before and during installation and maintenance.
- Make sure the equipment is properly grounded.
- Make sure the supply voltage is same as the rated fixture voltage.