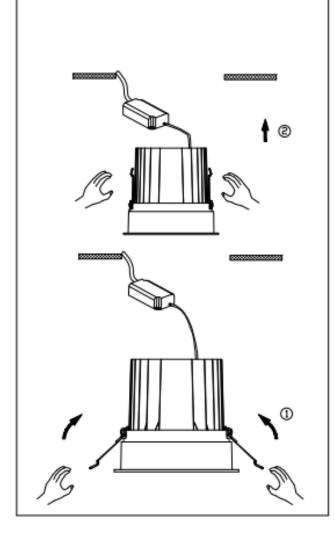

## Item code 86.D060.1433.02

- Installation and wiring of luminaire must be in accordance with all applicable local codes.
- Installation, inspection, and maintenance of luminaires should be performed by a qualified electrician.
- $\bullet$  DO NOT make or alter any open holes in the luminaire. Do not modify the luminaire.
- DO NOT install damaged product.
- Make sure electrical power is OFF before and during installation and maintenance.
- Make sure the equipment is properly grounded.
- Make sure the supply voltage is same as the rated fixture voltage.