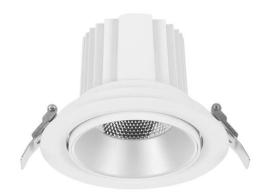

## **COMFORT A**

Lavov downlight from the family COMFORT A with a power of 10W, CRI 80 and CCT 4000K, 40 degrees beam angle. With a total lumen output of 790lm, and a luminous efficacy of 79lm/W. Made in Die Cast Aluminum and finished in Grey color. DALI driver.

| Item code    | 86.D060.1433.03 Indoor Downlights |  |
|--------------|-----------------------------------|--|
| Product type |                                   |  |
| Category     |                                   |  |
| Family       | COMFORT A                         |  |
| Pictograms   | 220 v                             |  |
|              | On INCL. Off IP 50000h L80B10     |  |