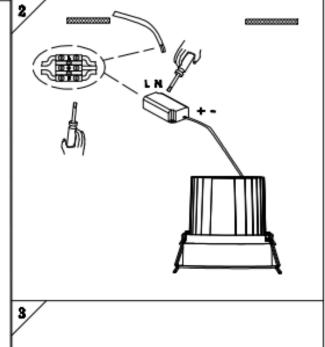

## Item code 86.D060.1433.03

- Installation and wiring of luminaire must be in accordance with all applicable local codes.
- Installation, inspection, and maintenance of luminaires should be performed by a qualified electrician.
- $\bullet$  DO NOT make or alter any open holes in the luminaire. Do not modify the luminaire.
- DO NOT install damaged product.
- Make sure electrical power is OFF before and during installation and maintenance.
- Make sure the equipment is properly grounded.
- Make sure the supply voltage is same as the rated fixture voltage.