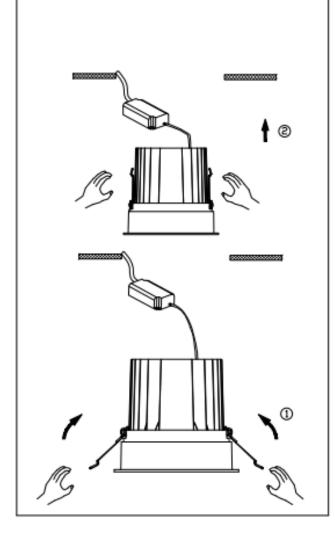

## Item code 86.D060.1433.03

- Installation and wiring of luminaire must be in accordance with all applicable local codes.
- Installation, inspection, and maintenance of luminaires should be performed by a qualified electrician.
- $\bullet$  DO NOT make or alter any open holes in the luminaire. Do not modify the luminaire.
- DO NOT install damaged product.
- Make sure electrical power is OFF before and during installation and maintenance.
- Make sure the equipment is properly grounded.
- Make sure the supply voltage is same as the rated fixture voltage.