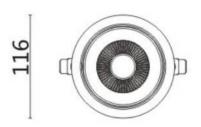

## **Scheme**

| Product                     |                |
|-----------------------------|----------------|
| Real power (W)              | 20             |
| Real luminous flux (Lm)     | 1660           |
| Luminous efficiency (Lm/W)  | 83             |
| Beam angle (º)              | 12             |
| Life time (h)               | 50000 h L80B10 |
| IP                          | 20             |
| Electrical class insulation | Clas II        |
| Colour                      | White          |
| Control gear included       | Yes            |
| Control gear                | ON/OFF         |
| Flicker Free                | Yes            |
| Light source                | LED            |
| Type of LED                 | СОВ            |
| Colour temperature (K)      | 3000           |
| Colour consistency (SDCM)   | SDCM<3         |
| CRI                         | 80             |