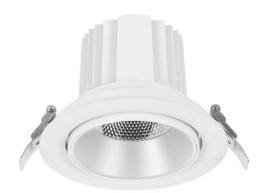

## **COMFORT A**

Lavov downlight from the family COMFORT A with a power of 20W, CRI 80 and CCT 3000K, 12 degrees beam angle. With a total lumen output of 1660lm, and a luminous efficacy of 83lm/W. Made in Die Cast Aluminum and finished in White color. ON/OFF driver.