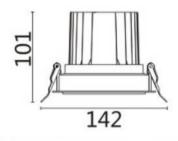

## **Scheme**

| Product                     |                |
|-----------------------------|----------------|
| Real power (W)              | 20             |
| Real luminous flux (Lm)     | 1660           |
| Luminous efficiency (Lm/W)  | 83             |
| Beam angle (º)              | 12             |
| Life time (h)               | 50000 h L80B10 |
| IP                          | 20             |
| Electrical class insulation | Clas II        |
| Colour                      | White          |
| Control gear included       | Yes            |
| Control gear                | ON/OFF         |
| Flicker Free                | Yes            |
| Light source                | LED            |
| Type of LED                 | СОВ            |
| Colour temperature (K)      | 3000           |
| Colour consistency (SDCM)   | SDCM<3         |
| CRI                         | 80             |